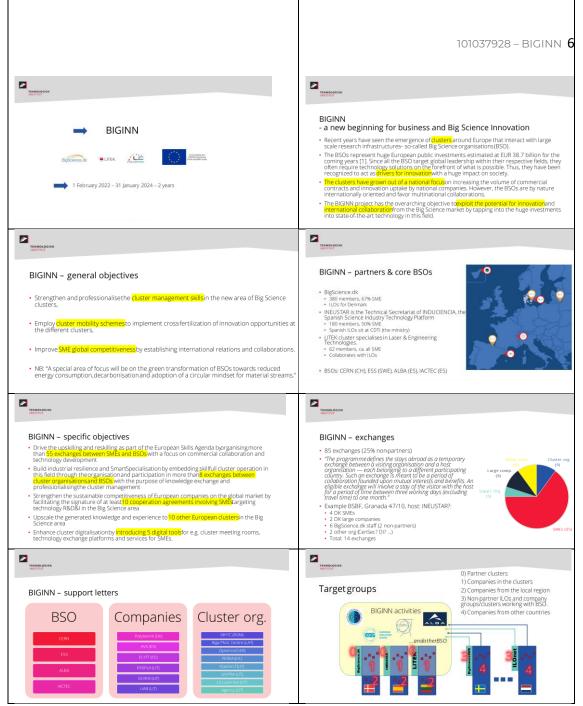

## 2.1 Presentation of the BIGINN project

Esther Davidsen shortly presented the BIGINN project during the rapid project presentation agenda point. Esther Davidsen and Erik Fernandez also participated actively in the ensuing debates and QA session. The following slides were used to present the BIGINN project:

Table 2 Overheads introducing BIGINN on 3 February

Esther Davidsen and Eric Fernandez are pictured in all three photos of the online attendance on the 3 February forwarded to the registered participants after the meeting. Esther Davidsen sits in the fourth row on seat three with a red shirt and a headset. Erik Fernandez is sitting on the fifth row in seat two. He is wearing a black jacket and has black hair and a beard.

The four PowerPoint slides below were used to convey the content and learnings of the 3 February Kick Off to the partners of the BIGINN project.

Table 7 Reporting to BIGINN partners on 9 February in Denmark